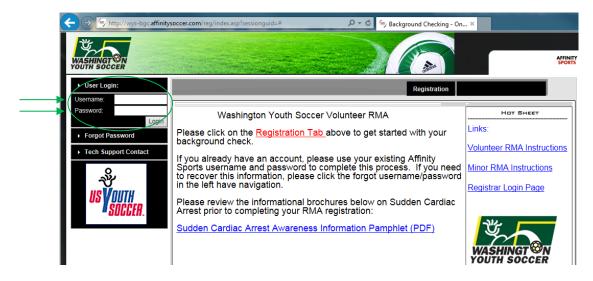

## Login to your Affinity account, or create a new account:

| << Back to Main Page           |                                                      | Traducir en Español          |
|--------------------------------|------------------------------------------------------|------------------------------|
| Tip: Hover your me             | ouse over the 'Help' icons to get useful information | n! \varTheta                 |
| Select registration type(s)    | Returning users, please login.                       | 0                            |
| Select a season: *             | Remember to select a season & registrat              | tion type before logging in! |
| Fall 2018-2019                 | Enter Username* Username                             |                              |
| Select registration type(s): * | Enter Password*                                      |                              |
| RMA Registration               | Password                                             |                              |
| * are required fields          | Forgot Username or Password?                         | Login                        |
|                                |                                                      | Don't have an Account?       |
|                                |                                                      | Create New Account           |
|                                |                                                      |                              |
|                                |                                                      |                              |